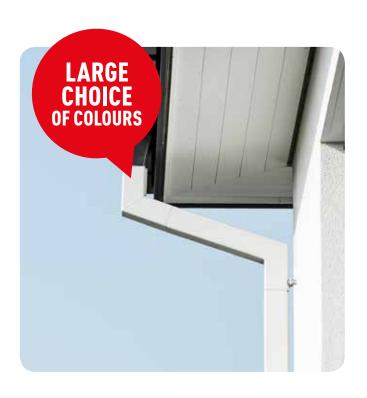

The perfectly matching range of accessories facilitates quick and easy mounting on the building. PREFA's complete system is available in ten standard colours as well as in uncoated aluminium. For individual colour requests, special coatings in RAL or NCS colours are also possible.

## A WHOLE RANGE OF COLOURS IF REQUIRED

As PREFA's drainage system is available in a range of classic standard colours, solutions which harmoniously match all common roof and façade colours can generally be found. However, if you find that the colour match is not perfect enough, you can order your drainage system from PREFA in the colour of your choice. All parts are made of powder-coated aluminium, resulting in a unique complete system.