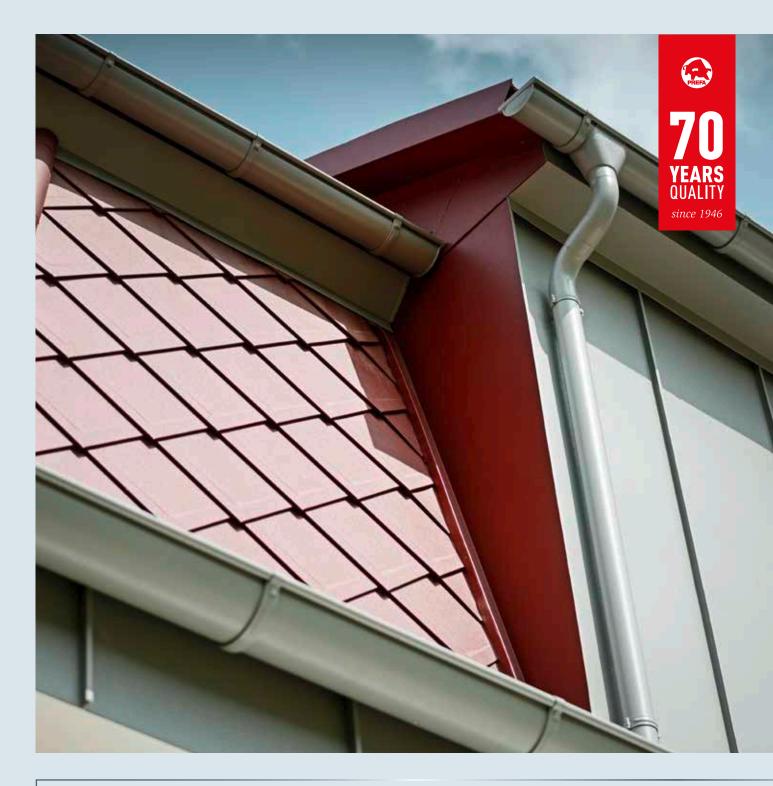

## **VISUAL APPEARANCE**

**Gutters can make an impact on a building's appearance in one of two ways:** either they help to present the building in the best possible light by blending harmoniously into the overall appearance and becoming virtually invisible, or they use all the power of colour to deliberately create highlights and emphasize the building's architecture. Whichever version you prefer, PREFA's complete aluminium drainage system opens up a whole world of colour.

#### **DIMENSIONS**

250 mm round gutters, box gutters

**280 mm** round gutters

333 mm round gutters, box gutters400 mm round gutters, box gutters

500 mm box gutters 700 × 1.0 mm on-roof gutters

### **DURABLE SPECIAL COATING — PERFECT PROCESSING**

The PREFA gutter is characterised by its high-quality surface treatment in a coil-coating procedure which renders the coating layer malleable and weather resistant, even in extreme conditions.

#### **GUARANTEED NON-CORROSIVE — LOW MAINTENANCE**

All parts of the PREFA gutter system are made of aluminium, a non-corrosive material, which, thanks to the innovative surface treatment in a coil-coating procedure, is ideal for the creative and functional requirements of your building's exterior architecture. Even unpleasant maintenance work such as repainting is not an issue with PREFA.