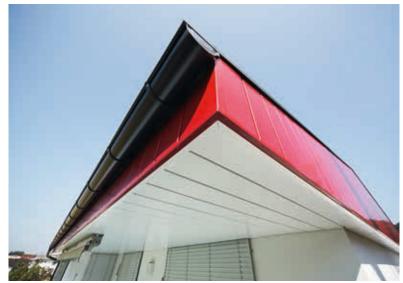

## THE INNOVATIVE DRAINAGE SYSTEM FOR MODERN ARCHITECTURE

The square, aluminium complete system sets new standards for drainage. Thanks to its minimalist and elegant design, it is ideal for use on modern structures. The PREFA drainage system is made of up various coordinated components such as square downpipes with radii corresponding to the box gutters, various downpipe elbows with a 72° bend, outlet connectors or a leader head with a square outlet.

The innovative aluminium products are outstanding due to their robust design. Take, for example, the square downpipe with a side length of 100 mm, made of 1.6-mm thick extruded profiles and equipped with a continuous fixing rail for fasteners.

# PREFA SQUARE PIPE

In addition to the innovative design, the concealed fastening system (consisting of a fastener with an M10 thread) particularly emphasises the minimalist appearance of the downpipe on the façade.