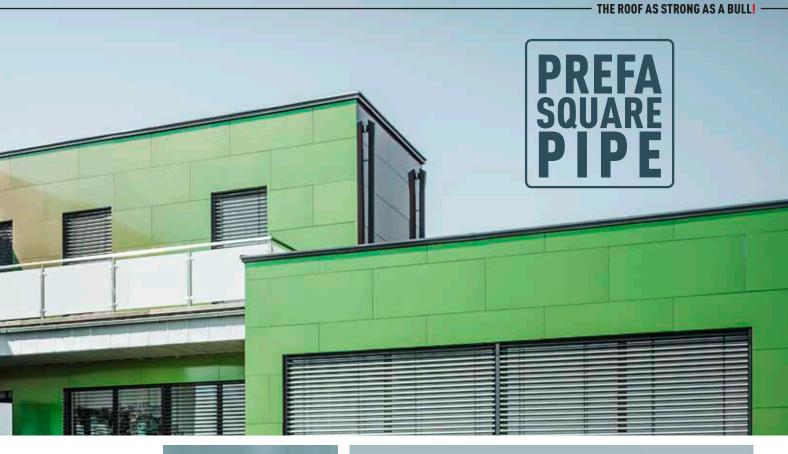

## THE INNOVATIVE DRAINAGE SYSTEM FOR MODERN ARCHITECTURE

The square, aluminium complete system sets new standards for drainage. Thanks to its minimalist and elegant design, it is ideal for use on modern structures. The PREFA drainage system is made of up various coordinated components such as square downpipes with radii corresponding to the box gutters, various downpipe elbows with a 72° bend, outlet connectors or a leader head with a square outlet.

The innovative aluminium products are outstanding due to their robust design. Take, for example, the square downpipe with a side length of 100 mm, made of 1.6-mm thick extruded profiles and equipped with a continuous fixing rail for fasteners.

# PREFA SQUARE PIPE

In addition to the innovative design, the concealed fastening system (consisting of a fastener with an M10 thread) particularly emphasises the minimalist appearance of the downpipe on the façade.