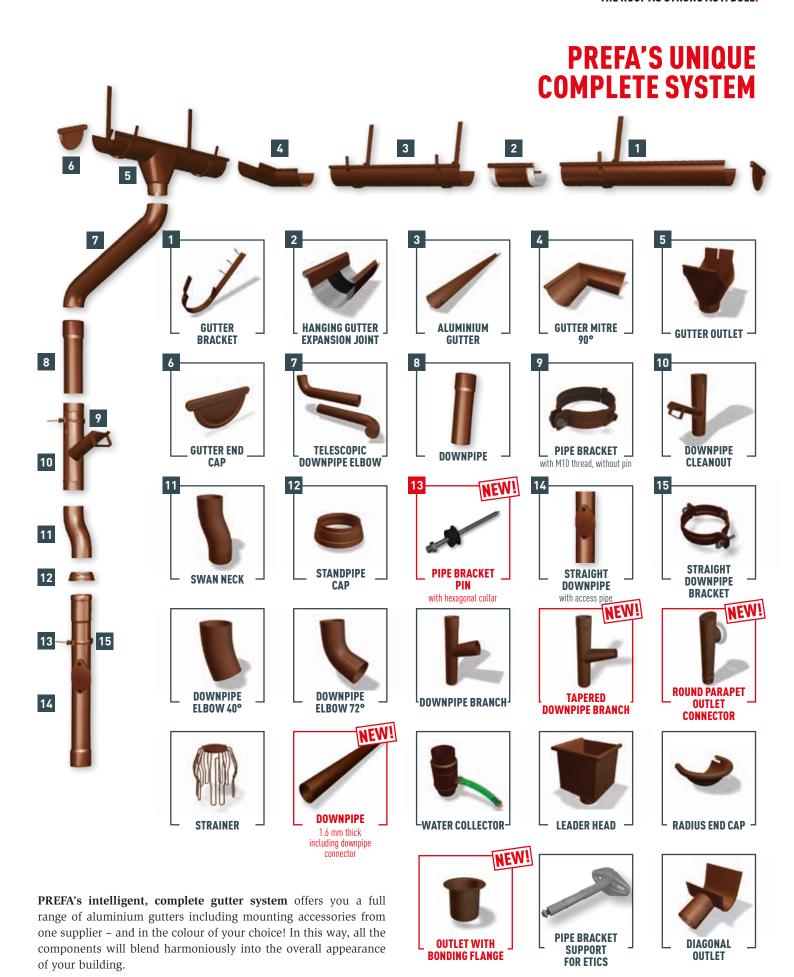

## ALUMINIUM ROOF DRAINAGE

**PREFA'S COMPLETE SYSTEM** 

ROOF & FAÇADE WWW.PREFA.COM

## **VISUAL APPEARANCE**

**Gutters can make an impact on a building's appearance in one of two ways:** either they help to present the building in the best possible light by blending harmoniously into the overall appearance and becoming virtually invisible, or they use all the power of colour to deliberately create highlights and emphasize the building's architecture. Whichever version you prefer, PREFA's complete aluminium drainage system opens up a whole world of colour.

## THE INNOVATIVE DRAINAGE SYSTEM FOR MODERN ARCHITECTURE

The square, aluminium complete system sets new standards for drainage. Thanks to its minimalist and elegant design, it is ideal for use on modern structures. The PREFA drainage system is made of up various coordinated components such as square downpipes with radii corresponding to the box gutters, various downpipe elbows with a 72° bend, outlet connectors or a leader head with a square outlet.

The innovative aluminium products are outstanding due to their robust design. Take, for example, the square downpipe with a side length of 100 mm, made of 1.6-mm thick extruded profiles and equipped with a continuous fixing rail for fasteners.

PREFA square downpipe with parapet outlet connector

# PREFA SQUARE PIPE

In addition to the innovative design, the concealed fastening system (consisting of a fastener with an M10 thread) particularly emphasises the minimalist appearance of the downpipe on the façade.

The perfectly matching range of accessories facilitates quick and easy mounting on the building. PREFA's complete system is available in ten standard colours as well as in uncoated aluminium. For individual colour requests, special coatings in RAL or NCS colours are also possible.