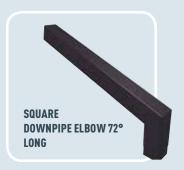

## THE INNOVATIVE DRAINAGE SYSTEM FOR MODERN ARCHITECTURE

The square, aluminium complete system sets new standards for drainage. Thanks to its minimalist and elegant design, it is ideal for use on modern structures. The PREFA drainage system is made of up various coordinated components such as square downpipes with radii corresponding to the box gutters, various downpipe elbows with a 72° bend, outlet connectors or a leader head with a square outlet.