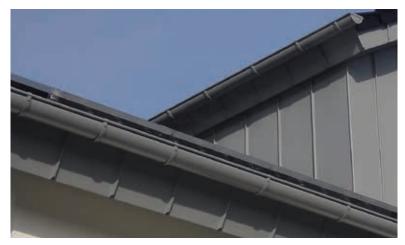

### **DURABLE SPECIAL COATING — PERFECT PROCESSING**

The PREFA gutter is characterised by its high-quality surface treatment in a coil-coating procedure which renders the coating layer malleable and weather resistant, even in extreme conditions.

#### **GUARANTEED NON-CORROSIVE — LOW MAINTENANCE**

All parts of the PREFA gutter system are made of aluminium, a non-corrosive material, which, thanks to the innovative surface treatment in a coil-coating procedure, is ideal for the creative and functional requirements of your building's exterior architecture. Even unpleasant maintenance work such as repainting is not an issue with PREFA.