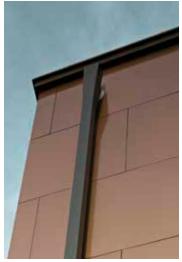

r. Aluminium is 100% recyclable too!



# PREFA SQUARE DOWNPIPE SQUARE, PRACTICAL, ATTRACTIVE!

## THE INNOVATIVE DRAINAGE SYSTEM FOR MODERN ARCHITECTURE

The square, aluminium complete system sets new standards for drainage. Thanks to its minimalist and elegant design, it is ideal for use on modern structures. The PREFA drainage system is made of up various coordinated components such as square downpipes with radii corresponding to the box gutters, various downpipe elbows with a 72° bend, outlet connectors or a leader head with a square outlet.

The innovative aluminium products are outstanding due to their robust design. Take, for example, the square downpipe with a side length of 100 mm, made of 1.6-mm thick extruded profiles and equipped with a continuous fixing rail for fasteners.







PREFA square downpipe with parapet outlet connector



















# PREFA SQUARE PIPE













In addition to the innovative design, the concealed fastening system (consisting of a fastener with an M10 thread) particularly emphasises the minimalist appearance of the downpipe on the façade.

The perfectly matching range of accessories facilitates quick and easy mounting on the building. PREFA's complete system is available in ten standard colours as well as in uncoated aluminium. For individual colour requests, special coatings in RAL or NCS colours are also possible.



















## THE PREFA COLOUR RANGE

### **FOR GUTTER SYSTEMS**



gutter 250, 280 half round





box gutter 250, 400<sup>1)</sup>, 500\*\*\*\*

box gutter 333 1)

on-roof gutter 700 × 1.0 mm



01 brown