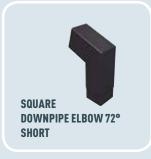

## THE INNOVATIVE DRAINAGE SYSTEM FOR MODERN ARCHITECTURE

The square, aluminium complete system sets new standards for drainage. Thanks to its minimalist and elegant design, it is ideal for use on modern structures. The PREFA drainage system is made of up various coordinated components such as square downpipes with radii corresponding to the box gutters, various downpipe elbows with a 72° bend, outlet connectors or a leader head with a square outlet.