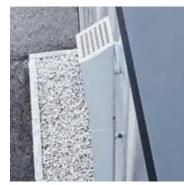

## **VISUAL APPEARANCE**

**Gutters can make an impact on a building's appearance in one of two ways:** either they help to present the building in the best possible light by blending harmoniously into the overall appearance and becoming virtually invisible, or they use all the power of colour to deliberately create highlights and emphasize the building's architecture. Whichever version you prefer, PREFA's complete aluminium drainage system opens up a whole world of colour.

### **DURABLE SPECIAL COATING — PERFECT PROCESSING**

The PREFA gutter is characterised by its high-quality surface treatment in a coil-coating procedure which renders the coating layer malleable and weather resistant, even in extreme conditions.

#### **GUARANTEED NON-CORROSIVE — LOW MAINTENANCE**

All parts of the PREFA gutter system are made of aluminium, a non-corrosive material, which, thanks to the innovative surface treatment in a coil-coating procedure, is ideal for the creative and functional requirements of your building's exterior architecture. Even unpleasant maintenance work such as repainting is not an issue with PREFA.

#### **ALUMINIUM — ENVIRONMENTALLY-FRIENDLY**

The PREFA aluminium drainage system is the best choice from an ecological point of view too. Unlike conventional materials, aluminium does not release harmful heavy metals into the sewage water when gutters and pipes are constantly flushed out with rainwater. Aluminium is 100% recyclable too!