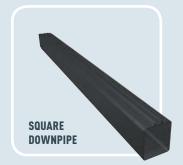

## THE INNOVATIVE DRAINAGE SYSTEM FOR MODERN ARCHITECTURE

The square, aluminium complete system sets new standards for drainage. Thanks to its minimalist and elegant design, it is ideal for use on modern structures. The PREFA drainage system is made of up various coordinated components such as square downpipes with radii corresponding to the box gutters, various downpipe elbows with a 72° bend, outlet connectors or a leader head with a square outlet.

The innovative aluminium products are outstanding due to their robust design. Take, for example, the square downpipe with a side length of 100 mm, made of 1.6-mm thick extruded profiles and equipped with a continuous fixing rail for fasteners.