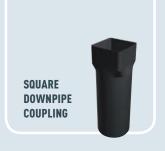

## THE INNOVATIVE DRAINAGE SYSTEM FOR MODERN ARCHITECTURE

The square, aluminium complete system sets new standards for drainage. Thanks to its minimalist and elegant design, it is ideal for use on modern structures. The PREFA drainage system is made of up various coordinated components such as square downpipes with radii corresponding to the box gutters, various downpipe elbows with a 72° bend, outlet connectors or a leader head with a square outlet.