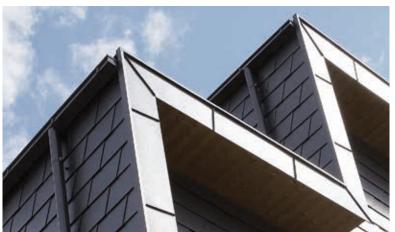

## THE INNOVATIVE DRAINAGE SYSTEM FOR MODERN ARCHITECTURE

The square, aluminium complete system sets new standards for drainage. Thanks to its minimalist and elegant design, it is ideal for use on modern structures. The PREFA drainage system is made of up various coordinated components such as square downpipes with radii corresponding to the box gutters, various downpipe elbows with a 72° bend, outlet connectors or a leader head with a square outlet.

The innovative aluminium products are outstanding due to their robust design. Take, for example, the square downpipe with a side length of 100 mm, made of 1.6-mm thick extruded profiles and equipped with a continuous fixing rail for fasteners.