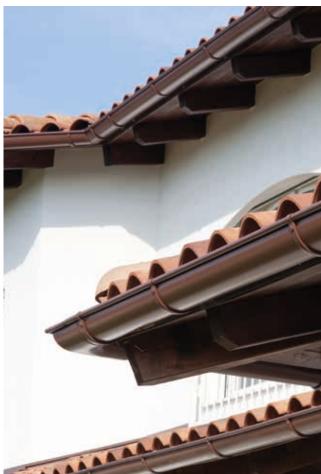

## **VISUAL APPEARANCE**

**Gutters can make an impact on a building's appearance in one of two ways:** either they help to present the building in the best possible light by blending harmoniously into the overall appearance and becoming virtually invisible, or they use all the power of colour to deliberately create highlights and emphasize the building's architecture. Whichever version you prefer, PREFA's complete aluminium drainage system opens up a whole world of colour.

#### **DIMENSIONS**

250 mm round gutters, box gutters

**280 mm** round gutters

333 mm round gutters, box gutters400 mm round gutters, box gutters

500 mm box gutters 700 × 1.0 mm on-roof gutters