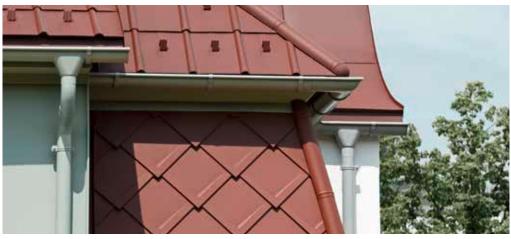

## **VISUAL APPEARANCE**

**Gutters can make an impact on a building's appearance in one of two ways:** either they help to present the building in the best possible light by blending harmoniously into the overall appearance and becoming virtually invisible, or they use all the power of colour to deliberately create highlights and emphasize the building's architecture. Whichever version you prefer, PREFA's complete aluminium drainage system opens up a whole world of colour.

## A WHOLE RANGE OF COLOURS IF REQUIRED

As PREFA's drainage system is available in a range of classic standard colours, solutions which harmoniously match all common roof and façade colours can generally be found. However, if you find that the colour match is not perfect enough, you can order your drainage system from PREFA in the colour of your choice. All parts are made of powder-coated aluminium, resulting in a unique complete system.