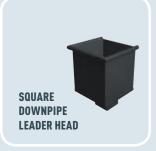

## THE INNOVATIVE DRAINAGE SYSTEM FOR MODERN ARCHITECTURE

The square, aluminium complete system sets new standards for drainage. Thanks to its minimalist and elegant design, it is ideal for use on modern structures. The PREFA drainage system is made of up various coordinated components such as square downpipes with radii corresponding to the box gutters, various downpipe elbows with a 72° bend, outlet connectors or a leader head with a square outlet.