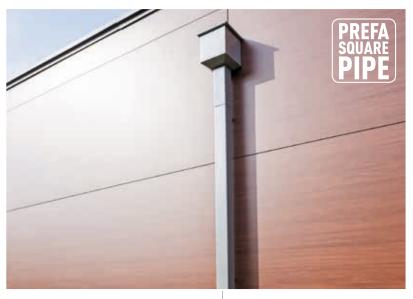

# PREFA SQUARE DOWNPIPE SQUARE, PRACTICAL, ATTRACTIVE!

## THE INNOVATIVE DRAINAGE SYSTEM FOR MODERN ARCHITECTURE

The square, aluminium complete system sets new standards for drainage. Thanks to its minimalist and elegant design, it is ideal for use on modern structures. The PREFA drainage system is made of up various coordinated components such as square downpipes with radii corresponding to the box gutters, various downpipe elbows with a 72° bend, outlet connectors or a leader head with a square outlet.

The innovative aluminium products are outstanding due to their robust design. Take, for example, the square downpipe with a side length of 100 mm, made of 1.6-mm thick extruded profiles and equipped with a continuous fixing rail for fasteners.

# PREFA SQUARE PIPE

In addition to the innovative design, the concealed fastening system (consisting of a fastener with an M10 thread) particularly emphasises the minimalist appearance of the downpipe on the façade.