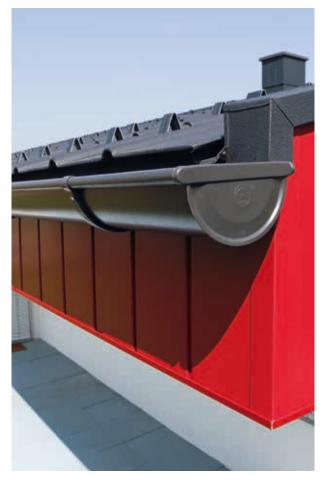

## THE INNOVATIVE DRAINAGE SYSTEM FOR MODERN ARCHITECTURE

The square, aluminium complete system sets new standards for drainage. Thanks to its minimalist and elegant design, it is ideal for use on modern structures. The PREFA drainage system is made of up various coordinated components such as square downpipes with radii corresponding to the box gutters, various downpipe elbows with a 72° bend, outlet connectors or a leader head with a square outlet.

The innovative aluminium products are outstanding due to their robust design. Take, for example, the square downpipe with a side length of 100 mm, made of 1.6-mm thick extruded profiles and equipped with a continuous fixing rail for fasteners.