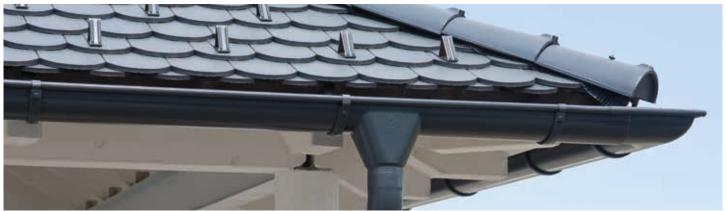

#### **DIMENSIONS**

250 mm round gutters, box gutters

**280 mm** round gutters

333 mm round gutters, box gutters400 mm round gutters, box gutters

500 mm box gutters 700 × 1.0 mm on-roof gutters

## A WHOLE RANGE OF COLOURS IF REQUIRED

As PREFA's drainage system is available in a range of classic standard colours, solutions which harmoniously match all common roof and façade colours can generally be found. However, if you find that the colour match is not perfect enough, you can order your drainage system from PREFA in the colour of your choice. All parts are made of powder-coated aluminium, resulting in a unique complete system.